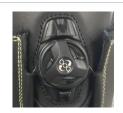

Threads: Made of Kevlar, double; water & fire proof

**Reflective parts:** Back and side fire resistant **3M**® strip.

**Closing system: BOA®** system: Water, ice and mud resistant knob. Flame resistant according to EN 15090: 2012.

New improved rubber external **protection** 

BOA® Closing system SHIELDED

Waterproof Bootie Gore-Tex ® Lining

We reserve the right to change or amend any design or specification in line with our policy of continuing development and improvement.