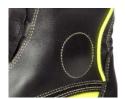

**Upper:** Full black grain leather fire and water resistant, breathable and great abrasion resistance.

Inner lining: Gore – Tex® lining. Four layer membrane, waterproof and breathable. High abrasion resistance. Blood protection option: Crosstech ® (by Gore-Tex®)

Threads: Made of Kevlar, double; water & fire proof

**Reflective parts:** Back and side fire resistant **3M**® strip.

**Closing system: BOA®** system: Water, ice and mud resistant knob. Flame resistant according to EN 15090: 2012.