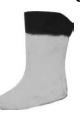

**Upper:** Full black grain leather fire and water resistant, breathable and great abrasion resistance.

Inner lining: Gore – Tex® lining. Four layer membrane, waterproof and breathable. High abrasion resistance. Blood protection option: Crosstech ® (by Gore-Tex®)

**Inner Sole:** 2 layers (polyester and open-cell foam). Anatomically preformed, antibacterial (active carbon), great absorption of energy and recovery.

Insole: HTP (High Tenacity Polyester) penetration resistant insole. Similar to Kevlar  $\ensuremath{\mathbb{B}}$ 