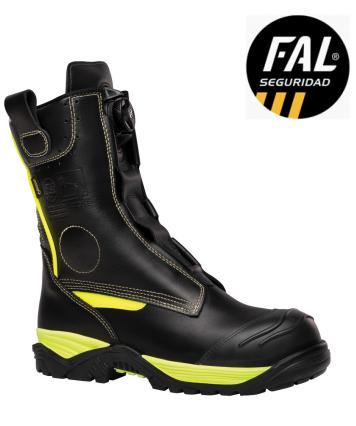

## FALTORCH BOA SAFETY BOOT FOR MULTIPURPOSE FIRE FIGHTING USE

**Description:** Safety Boot for Multipurpose Fire Fighting use (Forest, Structural, Urban, etc.).

Standards: F2A + SRC + HI3 + CI + AN - EN 15090: 2012

**Upper:** Full black grain leather fire and water resistant, breathable and great abrasion resistance.

Inner lining: Gore – Tex® lining. Four layer membrane, waterproof and breathable. High abrasion resistance. Blood protection option: Crosstech ® (by Gore-Tex®)

**Inner Sole:** 2 layers (polyester and open-cell foam). Anatomically preformed, antibacterial (active carbon), great absorption of energy and recovery.

Insole: HTP (High Tenacity Polyester) penetration resistant insole. Similar to Kevlar  $\ensuremath{\mathbb{B}}$ 

**Sole:** Antistatic, fireproof Rubber nitrile / polyurethane, with double colour external rubber to improve safety visibility and extremely slip resistant, flexible, comfortable and light.

**Toe cap:** Composite Vincap® toe cap with external rubber protection.(Lighter, no deformation, temperature isolated)

Threads: Made of Kevlar, double; water & fire proof

**Reflective parts:** Back and side fire resistant **3M**® strip.

**Closing system: BOA®** system: Water, ice and mud resistant knob. Flame resistant according to EN 15090: 2012.

Sizes: 36 to 50 (EU)

Height: 24-26 cm ( ±5%, 42 size int/ext)

Weight: 2,30 Kg ( ±5% size 42)

Ankle Protection Reflective strips Double stitching

2 Wider pull straps Breathable Upper

Back Flexion Kevlar stitching

New improved rubber external **protection** 

BOA® Closing system SHIELDED

Waterproof Bootie Gore-Tex ® Lining

We reserve the right to change or amend any design or specification in line with our policy of continuing development and improvement.

DS/3700087/ISS 2

**RUBBER / POLYURETHANE sole** Slip resistant, antistatic, oil resistant sole. Light and flexible

High tenacity polyester (HTP) Insole \* Similar to Kevlar ®

> Vimpex LTD Star Lane, Great Wakering, Essex SS3 OPJ, UK t. +44 (0) 1702 216999 e. sales@vimpex.co.uk www.vimpex.co.uk

Vincap® composite Toe cap

F2A + SRC + HI<sub>3</sub> + CI + AN EN ISO 15090 : 2012