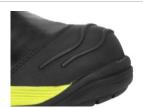

**Sole:** Antistatic, fireproof Rubber nitrile / polyurethane, with double colour external rubber to improve safety visibility and extremely slip resistant, flexible, comfortable and light.

**Toe cap:** Composite Vincap® toe cap with external rubber protection.(Lighter, no deformation, temperature isolated)

Vincap® composite Toe cap

F2A + SRC + HI<sub>3</sub> + CI + AN EN ISO 15090 : 2012