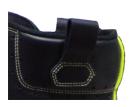

Threads: Made of Kevlar, double; water & fire proof

**Reflective parts:** Back and side fire resistant **3M**® strip.

**Closing system: BOA®** system: Water, ice and mud resistant knob. Flame resistant according to EN 15090: 2012.