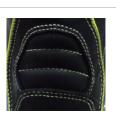

Threads: Made of Kevlar, double; water & fire proof

**Reflective parts:** Back and side fire resistant **3M**® strip.

**Closing system: BOA®** system: Water, ice and mud resistant knob. Flame resistant according to EN 15090: 2012.

New improved rubber external **protection** 

BOA® Closing system SHIELDED

Waterproof Bootie Gore-Tex ® Lining

We reserve the right to change or amend any design or specification in line with our policy of continuing development and improvement.