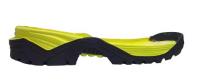

**Sole:** Antistatic, fireproof Rubber nitrile / polyurethane, with double colour external rubber to improve safety visibility and extremely slip resistant, flexible, comfortable and light.

**Toe cap:** Composite Vincap® toe cap with external rubber protection.(Lighter, no deformation, temperature isolated)

DS/3700087/ISS 2

**RUBBER / POLYURETHANE sole** Slip resistant, antistatic, oil resistant sole. Light and flexible

High tenacity polyester (HTP) Insole \* Similar to Kevlar ®

> Vimpex LTD Star Lane, Great Wakering, Essex SS3 OPJ, UK t. +44 (0) 1702 216999 e. sales@vimpex.co.uk www.vimpex.co.uk

Vincap® composite Toe cap

F2A + SRC + HI<sub>3</sub> + CI + AN EN ISO 15090 : 2012