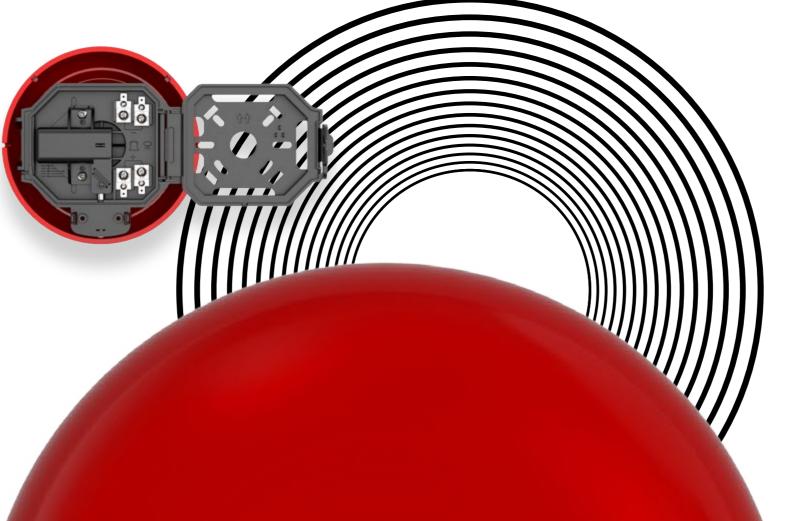

## A TRULY INNOVATIVE DESIGN

It's the unique design of the ClamBell® that sets it apart from other fire alarm bells on the market and even gives the bell its name. It is called the ClamBell® because of the innovative hinged design that swings shut after installation. Together with a permanently fitted gong, this means no disassembly is required during installation.

# INSTALLED IN UNDER 2 MINUTES

The ClamBell® has a permanently fitted gong and unique hinged design, which does away with the long, complicated installation process of other bells. With no central bolt, the ClamBell® can be fitted in a matter of minutes.

The unique hinged design makes installation quick and easy.