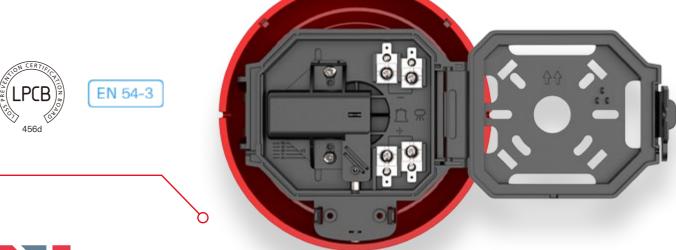

## INTERNATIONAL APPROVAL

The ClamBell® is a truly global product. Thanks to careful design and manufacturing, a single model has simultaneously been approved to EN54 Part 3 by LPCB and is pending UL 464 for the U.S. market.

The ClamBell® has also been independently IP tested to IP56 by Intertek meaning true weatherproof performance.