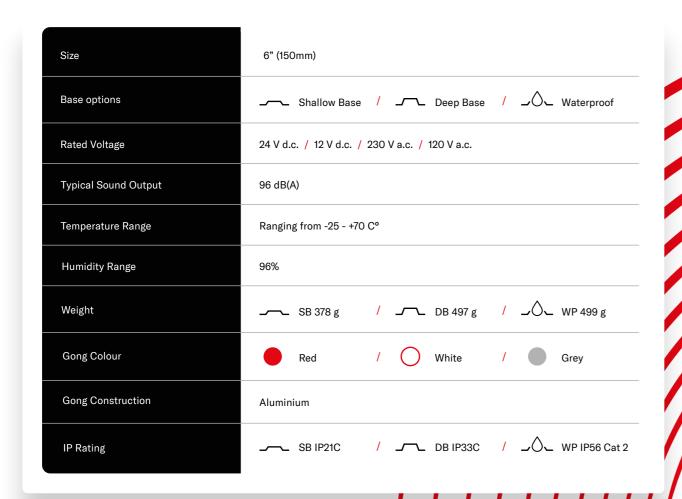

# TECHNICAL SPECIFICATION

With three different base types, shallow, deep and waterproof, as well as multiple voltage variations, the ClamBell® meets the needs of the international market and has every installation method covered. Please see below for the full specification.