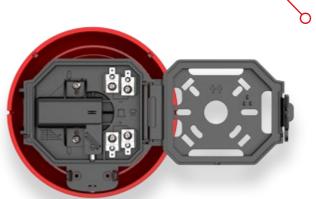

## A TRULY INNOVATIVE DESIGN

It's the unique design of the ClamBell® that sets it apart from other fire alarm bells on the market and even gives the bell its name. It is called the ClamBell® because of the innovative hinged design that swings shut after installation. Together with a permanently fitted gong, this means no disassembly is required during installation.

# INSTALLED IN UNDER 2 MINUTES

The ClamBell® has a permanently fitted gong and unique hinged design, which does away with the long, complicated installation process of other bells. With no central bolt, the ClamBell® can be fitted in a matter of minutes.

All installers need to do is fit the ClamBell® to the wall, wire it to the circuit and then click it shut. It really is that easy. Three mounting options and a choice of European, Asian and US-style backplates make the installation process even easier.

The unique hinged design makes installation quick and easy.