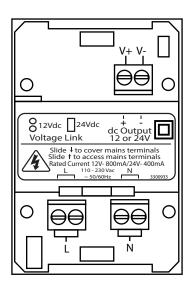

# Wiring

Page 2 of 2

3700156\_REV0100

We reserve the right to change or amend any design or specification in line with our policy of continuing development and improvement.

Vimpex Europe BV / Vimpex Sweden AB / Vimpex Safety Products Limited

#### **Specification**

| Output Voltage (dc) V       | 12/24 V               |
|-----------------------------|-----------------------|
| Output Current (dc) mA      | 800/400 mA            |
| Input Voltage (ac) V        | 110-250 V             |
| Typical Efficiency (%)      | 85 %                  |
| Operating Temperature Range | -20 °C - +50 °C       |
| Status LED                  | Green (PSU Operating) |
| Output Rating               | Continuous            |
| Load Rating (Ω) Resistive   | 15/60                 |

#### **Features**

- / Works at 12 or 24 V dc selectable via link
- Consistent Identifire Design
- Can be Surface or Flush mounted
- Green LED power indicator
- PCB cover to protect users from mains voltage
- Customisable with company branding or specialist text\*