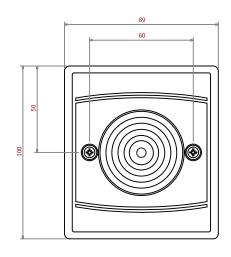

------|---------------------------------------------------|
| 10-3010WSG-S | Identifire Single Gang PSU 12/24V, White, Surface |
| 10-3010RFG-S | Identifire Single Gang PSU 12/24V, Red, Flush     |
| 10-3010RSG-S | Identifire Single Gang PSU 12/24V, Red, Surface   |

## **Spares & Accessories**

10-8010RXX Identifire Back Box, Red
10-8010WXX Identifire Back Box, White



#### **Features**

- / Works at 12 or 24 V dc selectable via link
- Consistent Identifire Design
- Can be Surface or Flush mounted
- Green LED power indicator
- PCB cover to protect users from mains voltage
- Customisable with company branding or specialist text\*

\*Minimum order quantities / setup charge may apply

#### **Approvals**







# **IDENTIFIRE Single Gang PSU -**12/24V



## **Dimensions**



Dimensions: mm







# Wiring



Page 2 of 2

3700156\_REV0100

We reserve the right to change or amend any design or specification in line with our policy of continuing development and improvement.

Vimpex Europe BV / Vimpex Sweden AB / Vimpex Safety Products Limited