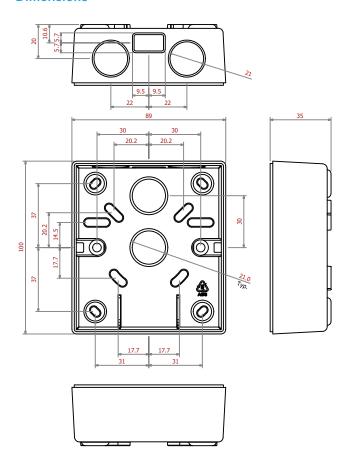

## **Spares & Accessories**

10-8010RXX Identifire Back Box, Red
10-8010WXX Identifire Back Box, White

## **Dimensions**

Dimensions: mm