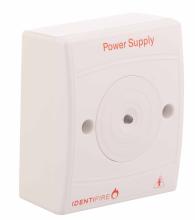

# IDENTIFIRE Single Gang PSU - 12/24V

The Identifire switch mode power supply is a super-compact device, configured in a standard Identifire single gang form and compatible with the Identifire range of devices and accessories. Capable of supplying either 12 or 24 V dc it is suitable for a wide range of applications across the fire, security, and controls sectors.

A perfect solution for powering door holders, Identifire sounders and visual indicators and many other Fire and Security devices. Used in combination with the Identifire range of relays.

Sharing the same look and innovative features as all Identifire products, it fits the majority of recessed single gang boxes for flush mounting or surface mounted using a dedicated Identifire backbox.

As with the entire Identifire range the units can be branded with a company logo and unique application-specific text labelling to add that extra professional look\*