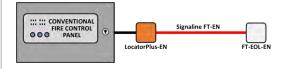

Addressable Systems

**Hazardous Areas** 

FT-88-EN is to be used with the Signaline LocatorPlus-EN and the Signaline FT-EOL-EN