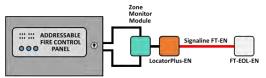

Addressable Systems

**Hazardous Areas** 

FT-88-EN is to be used with the Signaline LocatorPlus-EN and the Signaline FT-EOL-EN