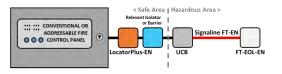

Addressable Systems

**Hazardous Areas** 

FT-88-EN is to be used with the Signaline LocatorPlus-EN and the Signaline FT-EOL-EN