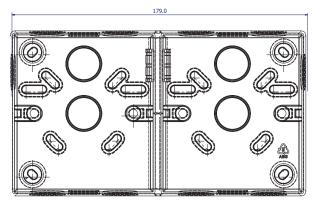

### Part Number - Double Backbox

10-9010WXX-S 10-9010RXX-S Identifire Double Backbox - White Identifire Double Backbox - Red

# **Dimensional Drawing**

- Perfect solution for combining two devices
- / Available in red and white
- / Mini PSU and Relay kit available
- Capability of creating mains powered Sounder/Sounder VID/VID
- / Side knockouts to combine 2 or more double backboxes
- Fixings for most globally recognised wall backboxes