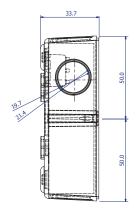

# **Dimensional Drawing**

- Perfect solution for combining two devices
- / Available in red and white
- / Mini PSU and Relay kit available
- Capability of creating mains powered Sounder/Sounder VID/VID
- / Side knockouts to combine 2 or more double backboxes
- Fixings for most globally recognised wall backboxes