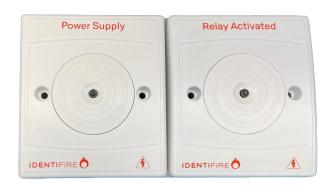

# IDENTIFIRE DOUBLE BACKBOX KITS



The Identifire Double Backbox has been designed and created to give designers and installers the ability to combine 2 Identifire products neatly and efficiently into one unit.

The Backbox can be purchased individually or as part of a kit, including the Mini PSU/Relay kit - a perfect solution for localised door holders.

Like all Identifire products the kits are available in available in red and white.

Application notes on different wiring configurations or applications are available on request.



### Part Number - Double Backbox

10-9010WXX-S 10-9010RXX-S Identifire Double Backbox - White Identifire Double Backbox - Red

#### **Part Numbers - Kits**

10-9011WXX-S

Identifire Mini PSU & Relay Kit

# **Dimensional Drawing**







- Perfect solution for combining two devices
- / Available in red and white
- / Mini PSU and Relay kit available
- Capability of creating mains powered Sounder/Sounder VID/VID
- / Side knockouts to combine 2 or more double backboxes
- Fixings for most globally recognised wall backboxes

# **Approvals**



## 3700159\_REV0100

We reserve the right to change or amend any design or specification in line with our policy of continuing development and improvement.

Vimpex Ltd, Star Lane, Great Wakering, Essex, SS3 0PJ, UK Vimpex Europe BV / Vimpex Sweden AB

+4